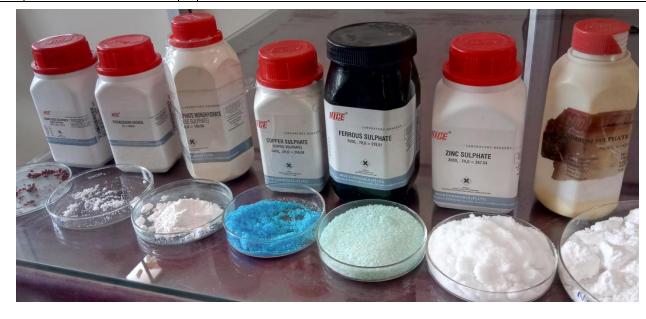

mixture</li> </ul>      |
| 6. | Salient achievement        | : | <ul> <li>Universal mineral mixture for cattle as per BIS specification has been prepared. The prepared mineral mixture is of better quality and more economical as compared to commercial mixture.</li> <li>For preparation of area specific mineral mixtures, serum mineral profile of dairy cattle at farm and field level is in progress.</li> </ul> |
| 7. | Future projections         |   | • Preparation and supply of quality and economical area specific mineral mixture to farmers of Bihar                                                                                                                                                                                                                                                    |